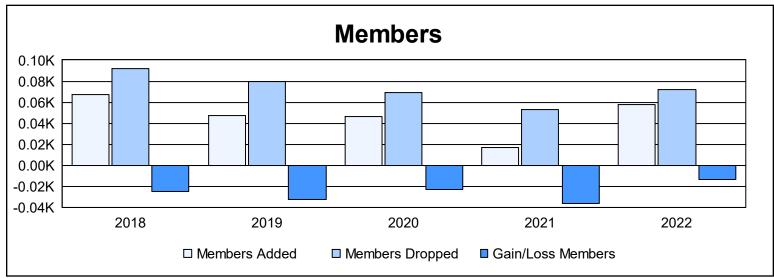

District 28 T

As of June 2022 Cumulative

| Year      | New<br>Clubs | Dropped<br>Clubs | Gain/<br>Loss<br>Clubs | New<br>Members | Charter<br>Members | Reinstate<br>Members | Transfer<br>Members | Total<br>Member<br>Added | Total<br>Members<br>Dropped | Gain/<br>Loss<br>Members |
|-----------|--------------|------------------|------------------------|----------------|--------------------|----------------------|---------------------|--------------------------|-----------------------------|--------------------------|
| 2017-2018 | 0            | 1                | -1                     | 64             | 0                  | 3                    | 0                   | 67                       | 92                          | -25                      |
| 2018-2019 | 0            | 0                | 0                      | 41             | 0                  | 5                    | 1                   | 47                       | 80                          | -33                      |
| 2019-2020 | 0            | 0                | 0                      | 44             | 1                  | 0                    | 1                   | 46                       | 69                          | -23                      |
| 2020-2021 | 0            | 0                | 0                      | 16             | 0                  | 0                    | 1                   | 17                       | 53                          | -36                      |
| 2021-2022 | 0            | 1                | -1                     | 49             | 0                  | 5                    | 4                   | 58                       | 72                          | -14                      |
| Average   | 0            | 0                | 0                      | 43             | 0                  | 3                    | 1                   | 47                       | 73                          | -26                      |