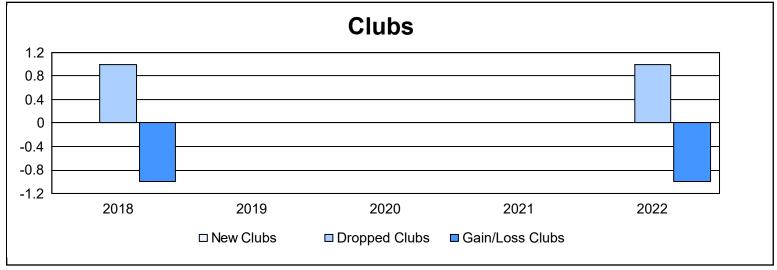

District 28 T

As of June 2022 Cumulative

| Year      | New<br>Clubs | Dropped<br>Clubs | Gain/<br>Loss<br>Clubs | New<br>Members | Charter<br>Members | Reinstate<br>Members | Transfer<br>Members | Total<br>Member<br>Added | Total<br>Members<br>Dropped | Gain/<br>Loss<br>Members |
|-----------|--------------|------------------|------------------------|----------------|--------------------|----------------------|---------------------|--------------------------|-----------------------------|--------------------------|
| 2017-2018 | 0            | 1                | -1                     | 64             | 0                  | 3                    | 0                   | 67                       | 92                          | -25                      |
| 2018-2019 | 0            | 0                | 0                      | 41             | 0                  | 5                    | 1                   | 47                       | 80                          | -33                      |
| 2019-2020 | 0            | 0                | 0                      | 44             | 1                  | 0                    | 1                   | 46                       | 69                          | -23                      |
| 2020-2021 | 0            | 0                | 0                      | 16             | 0                  | 0                    | 1                   | 17                       | 53                          | -36                      |
| 2021-2022 | 0            | 1                | -1                     | 49             | 0                  | 5                    | 4                   | 58                       | 72                          | -14                      |
| Average   | 0            | 0                | 0                      | 43             | 0                  | 3                    | 1                   | 47                       | 73                          | -26                      |